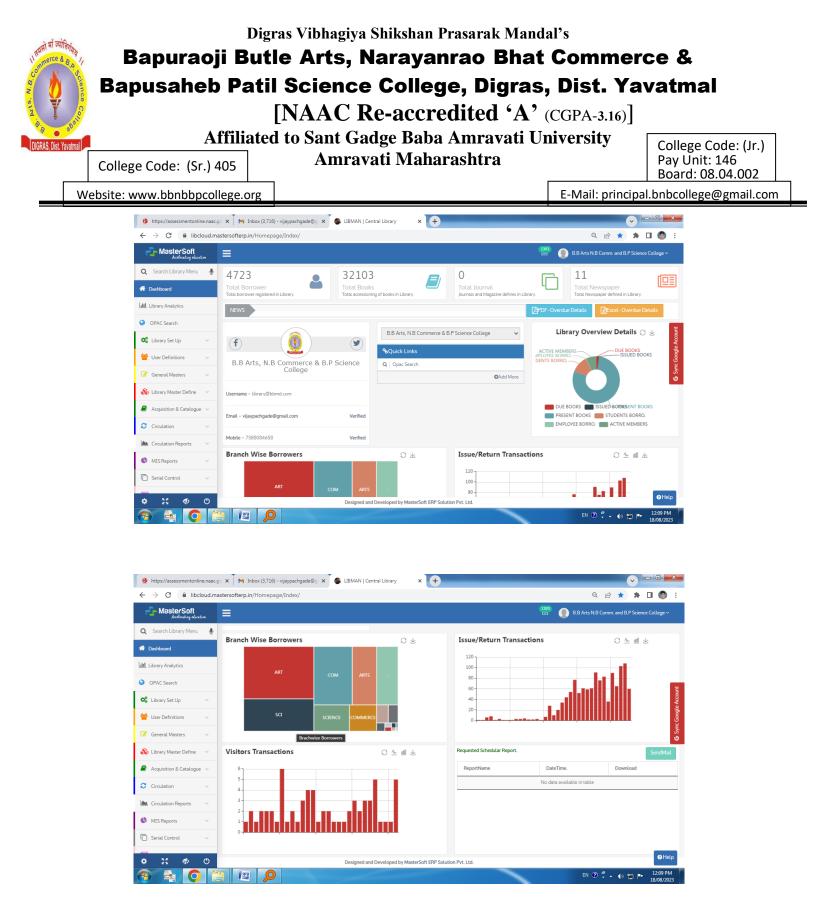

## **BRIEF INFORMATION OF LIBRARY SOFTWARE**

1. The library is the prime learning resource of the college and is partially automated through integrated library management system known as Cloud Based ERP 3.0 LIBMAN software, Nagpur. The software is developed by Master Soft Private Limited, Nagpur. For issue and return of books we are using barcode system.

2. The Screen Shot of the software is as follows:

|                                                                                                                                                   | ERP Solutions Pvt. Ltd<br>Accelerating edu                                 | ucation               |                 |                                |             |                    |                       |                    |  |
|---------------------------------------------------------------------------------------------------------------------------------------------------|----------------------------------------------------------------------------|-----------------------|-----------------|--------------------------------|-------------|--------------------|-----------------------|--------------------|--|
|                                                                                                                                                   |                                                                            | Pro                   | forma In        | voic                           | e           |                    |                       |                    |  |
| MASTERSOFT ERP SOLUTIONS PVT LTD,   1456- A NEW NANDANWAN OPP. PANDAV   POLYTECHNIC NAGPUR   GSTN - 27ANJCM76670124   CIN - U72900MH2015PTC264680 |                                                                            |                       |                 | Invoice No<br>2022-23/PRO/0066 |             |                    | Dated<br>29-Aug-2022  |                    |  |
|                                                                                                                                                   |                                                                            |                       |                 | Delivery Note                  |             | '                  | Mode/Terms Of Payment |                    |  |
| E-MAIL                                                                                                                                            | - accounts@iltms.co.in<br>nk Details as follows                            | ł                     | Supplier's Ref. |                                |             | Other Reference(s) |                       |                    |  |
|                                                                                                                                                   | y Name - Mastersoft ERP S                                                  | Solutions Pvt. L      | trd.            |                                |             |                    |                       |                    |  |
| Bank Na<br>Branch I<br>Account<br>IFS Code                                                                                                        | -                                                                          | Buyer                 | 's Order No     |                                | Dated       |                    |                       |                    |  |
| Buyer<br>To,<br>The Principal,<br>BRNB Arts Commerce& Science College,                                                                            |                                                                            |                       |                 | Despa                          | tch Documen | cument No Dated    |                       |                    |  |
|                                                                                                                                                   | ts Commerces. Science College,<br>avatmal.                                 |                       |                 | Terms                          | of Delivery |                    |                       |                    |  |
| Sr. No                                                                                                                                            | Description Of Goods                                                       |                       | HSN/S/          | ISN/SAC Quantity               |             | R                  | Rate Per Amount       |                    |  |
| 1                                                                                                                                                 | CLOUD BASED LIBRARY MANAGEMENT<br>SYSTEM<br>INVOICE FOR THE PERIOD 2022-23 |                       | 99831           | 19                             | 0.00 NO     | 27,500             | .00 NO                | 27,500.0           |  |
|                                                                                                                                                   |                                                                            | CGST@9%               |                 |                                |             | 9                  | .00                   | 2,475.00           |  |
|                                                                                                                                                   |                                                                            | SGST@9%               |                 |                                |             | 9                  | .00                   | 2,475.00           |  |
|                                                                                                                                                   |                                                                            | Total                 |                 |                                |             |                    |                       | 32,450.00          |  |
|                                                                                                                                                   | (In words)<br>s Thirty-Two Thousand Four Hun                               | dred Fifty Only       |                 |                                |             |                    |                       | E. & O.            |  |
|                                                                                                                                                   |                                                                            | Taxable               | e Value         |                                | Central Tax |                    | State Tax             |                    |  |
|                                                                                                                                                   |                                                                            |                       |                 |                                | Rate        | Amount             | Rate                  | Amount             |  |
|                                                                                                                                                   |                                                                            |                       |                 |                                | 9.00        | 2,475.00           | 9.00                  | 2,475.00           |  |
|                                                                                                                                                   | Total                                                                      | 1                     | 27,500.00       |                                |             |                    |                       |                    |  |
| Rupee                                                                                                                                             |                                                                            | 2<br>our Thousand Nir |                 | Fifty On                       | ly          |                    |                       |                    |  |
| Rupee<br>Tax Am                                                                                                                                   |                                                                            |                       |                 | Fifty On                       | ly          | For MA             | STERSOFT ER           | P SOLUTIONS PVT LT |  |
| Rupee<br>Tax Am<br>Compan<br>Declarat<br>We Decl                                                                                                  | ount (in words) Rupees Fo<br>y's PAN : AAJCM7667D                          | price of the good     | ne Hundred F    | Fifty On                       | *y          | For HA             |                       | P SOLUTIONS PVT LT |  |